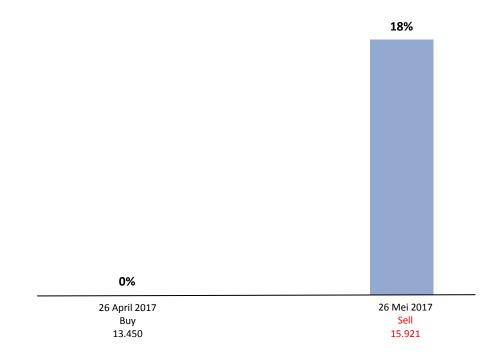

Rekomendasi beli LPPF sebelumnya di sampaikan dalam riset stock shoot pada tanggal 26 April 2016 di Harga 13.450 dengan rekomendasi jual pada di Harga 15.921, dengan Pertumbuhan kinerja Harga sebesar 18%

Kinerja rekomendasi stock shoot saham LPPF, periode 26 April 2017 – 26 Mei 2017