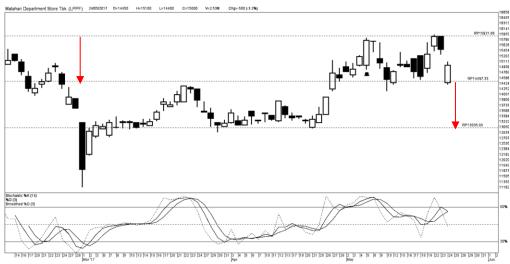

### Highlight

Kinerja saham LPPF cenderung melemah setelah berada pada kisaran level resistance di Harga 15.921 pada tanggal 23 mei 2017 dalam kisaran Harga tertinggi yang telah diuji sebelumnya

Potensi pelemahan tersebut menjadi potensi jangka pendek, disertai dengan kinerja LPPF yang berada dalam kondisi jenuh beli atau overbought pada kisaran Harga 15.921

Rekomendasi beli LPPF sebelumnya di sampaikan dalam riset stock shoot pada tanggal 26 April 2016 di Harga 13.450 dengan rekomendasi jual pada di Harga 15.921, dengan Pertumbuhan kinerja Harga sebesar 18%

#### **Lucky Bayu Purnomo**

Research analyst ( 62-21) 2955 577 ext.3512 lucky.purnomo@danareksa.com

Danareksa research report are also available at Reuters Multex and First Call Direct and Bloomberg

Kinerja saham LPPF

Kinerja rekomendasi stock shoot saham LPPF, periode 26 April 2017 – 26 Mei 2017